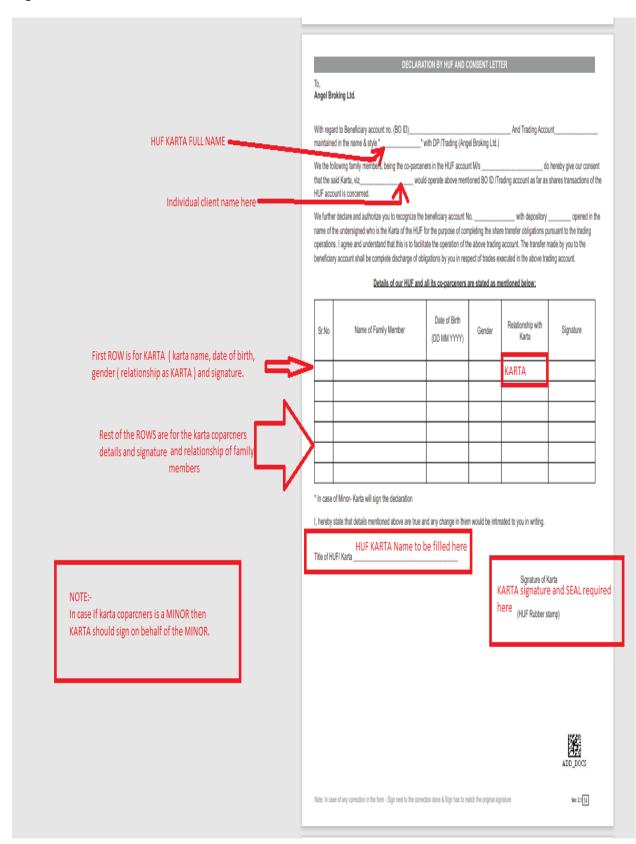

# HUF application filling details and documents to be collected as given below.

Note : -

- Client name should be similar in HUF pan, HUF bank statement, Pansite, KRA page, HUF stamp.
- Client Name should be filled in KRA page as per HUF pan name.
- Client address in KRA page should be filled as per client address in HUF bank statement.
- In page no 14 & 25 Coparcener's name, date of birth, relationship and signatures required.
   ( in case of minor in coparceners then KARTA should sign on behalf of minor ).
- Please note the application number which is available on cover page of application for further communication.

# Additional documents required if Karta is expired.

- Death certificate of karta
- Bank verification letter with new karta change of signature.
- New karta photographs in KRA page and in page no 3
- Expired karta name should be filled in KRA page with same seal to be used.

| Declaration                   |                                                                                                 |                                                                                                                                                                                     |
|-------------------------------|-------------------------------------------------------------------------------------------------|-------------------------------------------------------------------------------------------------------------------------------------------------------------------------------------|
| 1. I/We hereby declare that t |                                                                                                 | ct to the best of my/our knowledge and belief correct a<br>b, I/we undertake to inform Angel Broking the same within                                                                |
| Persons / foreign tax reside  | ints as UBO requiring reporting under FATCA/C<br>nent (IGA)/ Multilateral Competent Authority A | able foreign jurisdiction (other than U.S.) or an entity with U<br>RS or any other laws, our account details, as required und<br>greement (MCAA) signed by Indian Government, would |
|                               | oduct providers, to whom FATCA/CRS norm                                                         | Broking with the concerned Asset Management Compani<br>is are applicable, in whose schemes/ products we m                                                                           |
| NAME of the                   | KARTA to be filled here                                                                         | KADTA                                                                                                                                                                               |
| Name:                         |                                                                                                 | KARTA<br>Designation:                                                                                                                                                               |
|                               |                                                                                                 | Designation.                                                                                                                                                                        |
| Signature:                    | Date:                                                                                           |                                                                                                                                                                                     |
| KARTA SIGNATU                 | JRE with KARTA SEAL required                                                                    | here                                                                                                                                                                                |
| NOTE :-                       |                                                                                                 |                                                                                                                                                                                     |
| signature                     | AL should be clearly visible in<br>s.                                                           | an pages along with                                                                                                                                                                 |
|                               |                                                                                                 |                                                                                                                                                                                     |
|                               |                                                                                                 |                                                                                                                                                                                     |