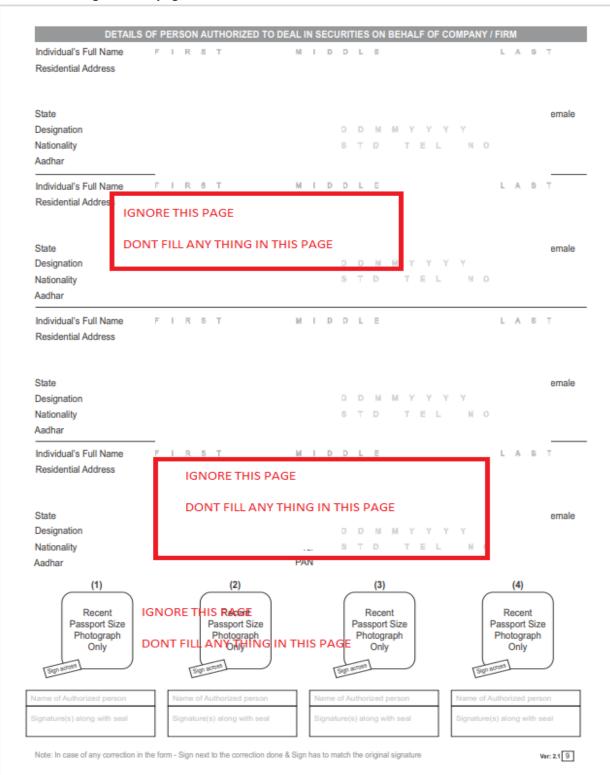

# HUF application filling details and documents to be collected as given below.

Note : -

- Client name should be similar in HUF pan, HUF bank statement, Pansite, KRA page, HUF stamp.
- Client Name should be filled in KRA page as per HUF pan name.
- Client address in KRA page should be filled as per client address in HUF bank statement.
- In page no 14 & 25 Coparcener's name, date of birth, relationship and signatures required.
   ( in case of minor in coparceners then KARTA should sign on behalf of minor ).
- Please note the application number which is available on cover page of application for further communication.

# **Required Documents :-**

- HUF pan card
- Huf bank statement with latest transactions.
- individual pan
- individual address proof
- •
- Karta stamp and karta signature required in application pages, photograph and in all documents.
- IPV required in KRA page no 1, page no 8 and in all documents ( sub broker name, sub broker tag, date, signature, designation as sub broker ) or ( Employee name, employee code, date, signature, designation).