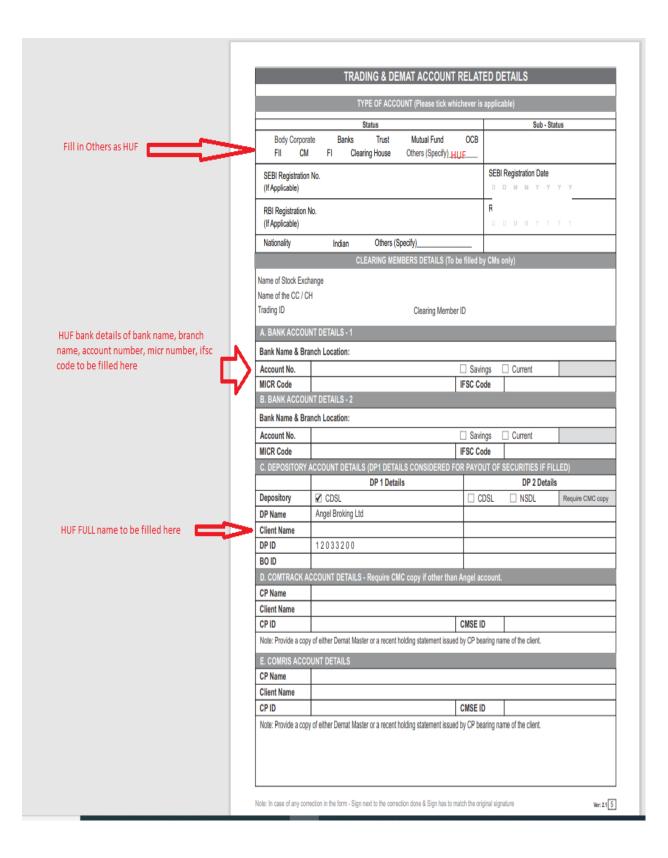

# HUF application filling details and documents to be collected as given below.

Note : -

- Client name should be similar in HUF pan, HUF bank statement, Pansite, KRA page, HUF stamp.
- Client Name should be filled in KRA page as per HUF pan name.
- Client address in KRA page should be filled as per client address in HUF bank statement.
- In page no 14 & 25 Coparcener's name, date of birth, relationship and signatures required.
   ( in case of minor in coparceners then KARTA should sign on behalf of minor ).
- Please note the application number which is available on cover page of application for further communication.

# **Required Documents :-**

- HUF pan card
- Huf bank statement with latest transactions.
- individual pan
- individual address proof
- •
- Karta stamp and karta signature required in application pages, photograph and in all documents.
- IPV required in KRA page no 1, page no 8 and in all documents ( sub broker name, sub broker tag, date, signature, designation as sub broker ) or ( Employee name, employee code, date, signature, designation).