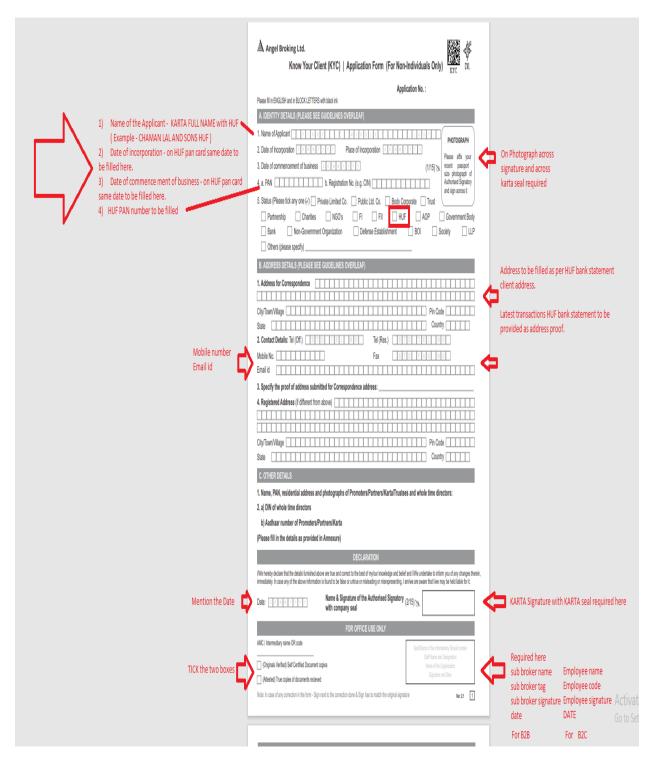

# HUF application filling details and documents to be collected as given below.

Note : -

- Client name should be similar in HUF pan, HUF bank statement, Pansite, KRA page, HUF stamp.
- Client Name should be filled in KRA page as per HUF pan name.
- Client address in KRA page should be filled as per client address in HUF bank statement.
- In page no 14 & 25 Coparcener's name, date of birth, relationship and signatures required.
   ( in case of minor in coparceners then KARTA should sign on behalf of minor ).
- Please note the application number which is available on cover page of application for further communication.

# **Required Documents :-**

- HUF pan card
- Huf bank statement with latest transactions.
- individual pan
- individual address proof
- •
- Karta stamp and karta signature required in application pages, photograph and in all documents.
- IPV required in KRA page no 1, page no 8 and in all documents ( sub broker name, sub broker tag, date, signature, designation as sub broker ) or ( Employee name, employee code, date, signature, designation).

# Additional documents required if Karta is expired.

- Death certificate of karta
- Bank verification letter with new karta change of signature.
- New karta photographs in KRA page and in page no 3
- Expired karta name should be filled in KRA page with same seal to be used.